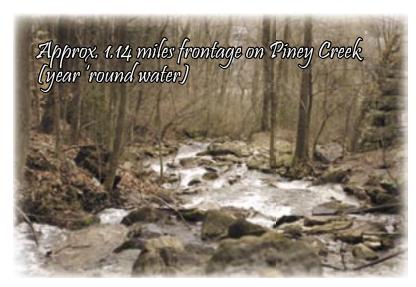

#### Subdivided Into 12 Tracts To Be Offered Separately & As A Whole

- Approx. 6/10 mile road frontage on Shut-In Gap Road
  - Excellent Recreational or Development Potential
    - Teeming with Native Wildlife
    - Creek Frontage on Tracts 11 & 12
- Directions: From Hwy. 68 in Spring City. Travel west on Hwy. 68 approx. 1.3 miles to left on Shut-In Gap Road. Travel approx.
   3 miles to property on right.